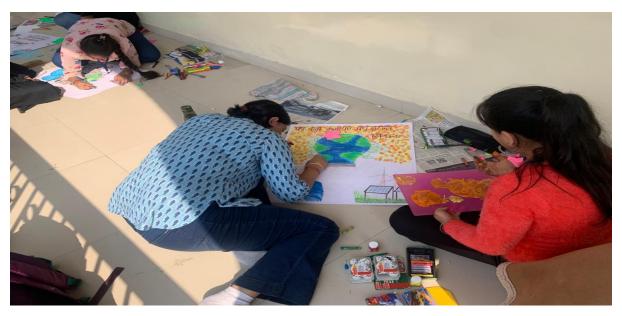

#### Report

The Department of Business Studies under the guidance of Mrs. Shanthi Fernandes organised a **Poster Competition** on the theme **'Environmental Sustainability'** on 12<sup>th</sup> December, 2023 from 1p.m. to 3p.m. The competition aimed at sensitising students towards Environmental Sustainability. The competition was evaluated on the basis of originality, creativity, innovative idea and theme orientation.

The student organisers were Ms. Shruti Math and Ms. Shreeya Sarma.

Total **53 students** in 27 teams participated in the competition.

Mrs. Shanthi Fernandes

Shantle

Coordinator