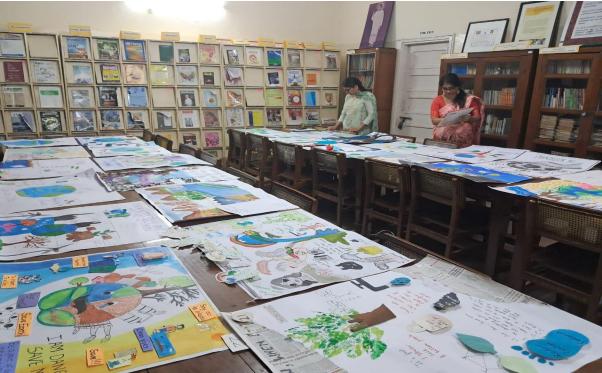

#### Report

The Department of Business Studies under the guidance of Mrs. Shanthi Fernandes organised a **Poster Competition** on the theme **'Environmental Sustainability'** on 12<sup>th</sup> December, 2023 from 1p.m. to 3p.m. The competition aimed at sensitising students towards Environmental Sustainability. The competition was evaluated on the basis of originality, creativity, innovative idea and theme orientation.

The student organisers were Ms. Shruti Math and Ms. Shreeya Sarma.

Total **53 students** in 27 teams participated in the competition.

Mrs. Shanthi Fernandes

Shantle

Coordinator